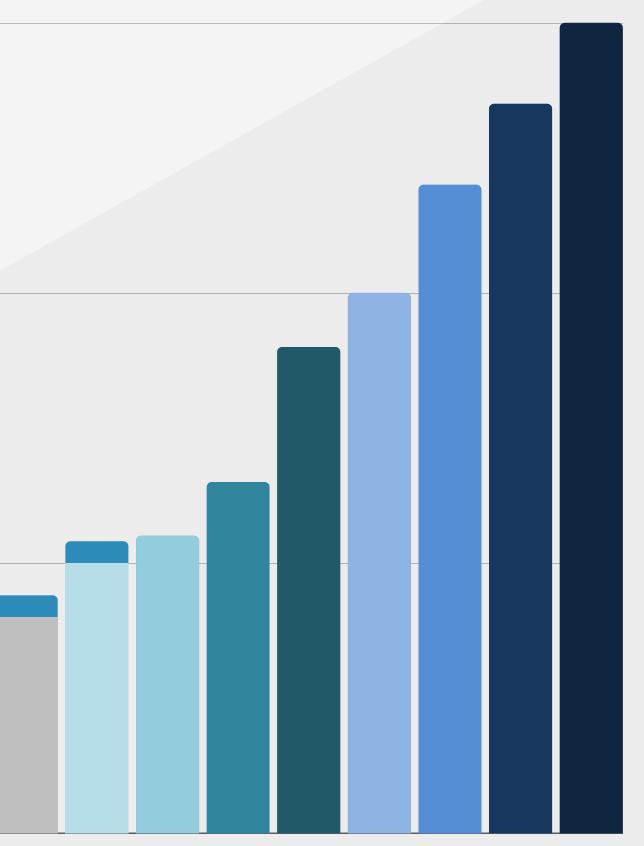

# REVENUE OF TEAM GROUP BD

100

0

300

200

Yearly revenue comparison to show the constant growth of our company

#### Millions in BDT

 $20^{10} 20^{11} 20^{12} 20^{12} 20^{14} 20^{15} 20^{16} 20^{11} 20^{18} 20^{19} 20^{10} 20^{12}$ 